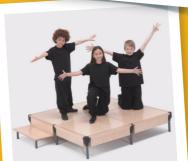

#### ★ Step-Up – Podium

3 x 750mm panels, complete with 300mm and 150mm legs, deck bars and birch trim.

| COMPONENT               | NUMBER |
|-------------------------|--------|
| 150mm legs              | 8      |
| 300mm legs              | 4      |
| Riser nodes             | 4      |
| 750mm deck bars         | 14     |
| 750 x 750mm deck panels | 4      |
| Birch trims             | 1      |
| Corner mouldings        | 8      |