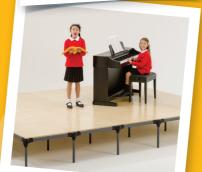

# Certifications, standards and safety

Gratnells Stage is manufactured to an original design and meets the following performance criteria:-

- ★ EU certified to 7.5Kn/m² (equivalent to 750 kilograms per square metre) will support a grand piano.
- ★ Step units are manufactured to the legal height requirement of 150mm
- ★ The system comes with a guaranteed service life of 5 years, entirely maintenance free.
- ★ No sharp edges or folding parts.
- ★ BS6399:1:1996 approved