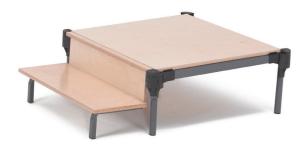

#### ★ Step-Up – Mini Stage

1 x 750mm panel, complete with 300mm legs, deck bars, birch front trim and a single step.

| COMPONENT               | NUMBER |
|-------------------------|--------|
| 300mm legs              | 4      |
| 750mm deck bars         | 4      |
| 750 x 750mm deck panels | 1      |
| Birch trims             | 1      |
| Corner mouldings        | 4      |
| 1 step unit             | 1      |