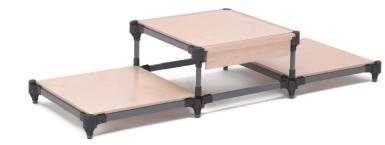

# ★ Step-Up – Quad Mini Stage

 $4\,x\,750 \text{mm}$  panels, complete with 300 mm legs, deck bars, birch trims and a single step.

| COMPONENT               | NUMBER |
|-------------------------|--------|
| 300mm legs              | 9      |
| 750mm deck bars         | 12     |
| 750 x 750mm deck panels | 4      |
| Birch trims             | 3      |
| Corner mouldings        | 4      |
| Gap mouldings           | 4      |
| 1 step unit             | 1      |