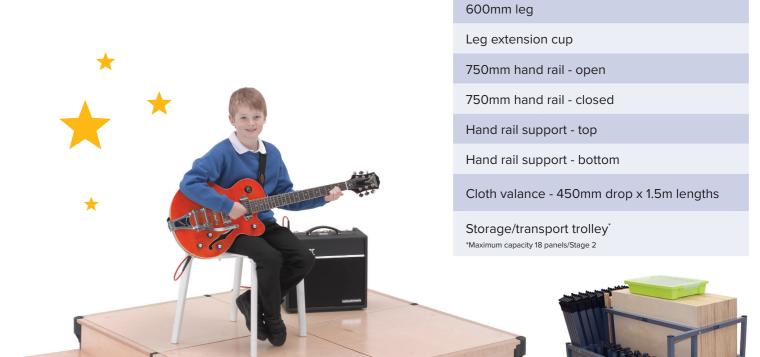

Includes one free storage trolley

**\*** Accessories

750mm x 750mm birch deck

Free storage trolley

COMPONENT

750mm deck bars

2 step unit

1 step unit

150mm leg

300mm leg

450mm leg

750mm deck - carpeted