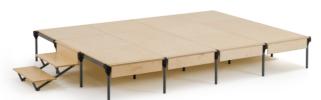

# **★ Stage 1** – Kit 12

12 x 750mm x 750mm panels (2.25m x 3m stage) complete with birch front trim panels and one set of steps. Additional accessories available.

| COMPONENT                 | NUMBER |
|---------------------------|--------|
| 450mm legs                | 20     |
| 750mm deck bars           | 31     |
| 750mm x 750mm deck panels | 12     |
| Birch trims               | 4      |
| Gap mouldings             | 3      |
| Corner mouldings          | 4      |
| 2 step unit               | 1      |
|                           |        |

Includes one free storage trolley.