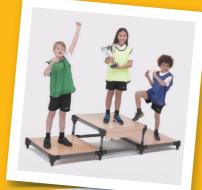

# ★ Step-Up – Quad Mini Stage

 $4\,x\,750 \text{mm}$  panels, complete with 300 mm legs, deck bars, birch trims and a single step.

| COMPONENT               | NUMBER |
|-------------------------|--------|
| 300mm legs              | 9      |
| 750mm deck bars         | 12     |
| 750 x 750mm deck panels | 4      |
| Birch trims             | 3      |
| Corner mouldings        | 4      |
| Gap mouldings           | 4      |
| 1 step unit             | 1      |