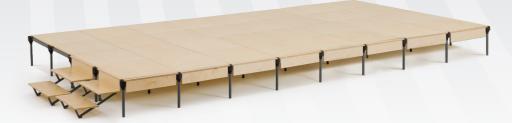

### **★ Stage 4** – Kit 32

32 x 750mm x 750mm panels (3m x 6m stage) complete with birch front trim panels and two sets of steps. Additional accessories available

| COMPONENT                 | NUMBER |
|---------------------------|--------|
| 450mm legs                | 45     |
| 750mm deck bars           | 76     |
| 750mm x 750mm deck panels | 32     |
| Birch trims               | 8      |
| Gap mouldings             | 7      |
| Corner mouldings          | 4      |
| 2 step unit               | 2      |