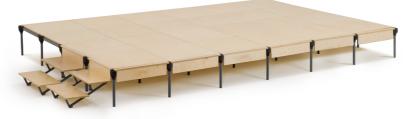

# **★ Stage 2** – Kit 18

18 x 750mm x 750mm panels (2.25m x 4.5m stage) complete with birch front trim panels and two sets of steps. Additional accessories available.

| COMPONENT                 | NUMBER |
|---------------------------|--------|
| 450mm legs                | 28     |
| 750mm deck bars           | 45     |
| 750mm x 750mm deck panels | 18     |
| Birch trims               | 6      |
| Gap mouldings             | 5      |
| Corner mouldings          | 4      |
| 2 step unit               | 2      |

Includes one free storage trolley

**\*** Accessories

750mm x 750mm birch deck

Free storage trolley

COMPONENT

750mm deck bars

2 step unit

1 step unit