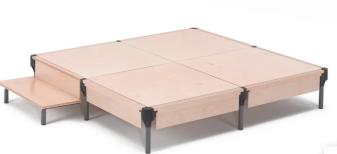

#### ★ Step-Up – Podium

3 x 750mm panels, complete with 300mm and 150mm legs, deck bars and birch trim.

| COMPONENT               | NUMBER |
|-------------------------|--------|
| 150mm legs              | 8      |
| 300mm legs              | 4      |
| Riser nodes             | 4      |
| 750mm deck bars         | 14     |
| 750 x 750mm deck panels | 4      |
| Birch trims             | 1      |
| Corner mouldings        | 8      |