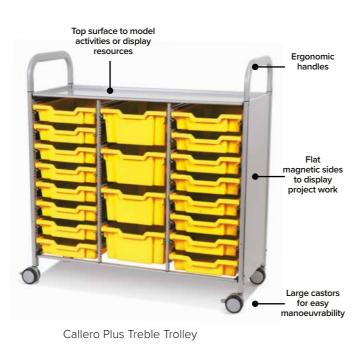

## BEST SELLER **Our premium Callero** range is far more than just classroom storage.

experienced in the learning environment.

MAKE, MOVE, WRITE & DISPLAY

Callero Double Trolley

|                                                                                                               | CALLERO               |
|---------------------------------------------------------------------------------------------------------------|-----------------------|
| Sturdy, powder coated steel<br>Won't chip like wood<br>and is easy to clean                                   | $\checkmark$          |
| Top surface<br>Useful for display                                                                             | Metal                 |
| Large castors<br>Easy for students to move<br>independently                                                   | Callero<br>Plus       |
| Rounded corners<br>For enhanced safety                                                                        | $\checkmark$          |
| Ergonomic handles<br>To move resources to<br>the point of need                                                | <ul> <li>✓</li> </ul> |
| Braked castors<br>To secure positioning                                                                       | $\checkmark$          |
| Available with feet<br>For a static option                                                                    | $\checkmark$          |
| Antimicrobial option<br>Prevents spread of germs                                                              | $\checkmark$          |
| StopSafe runners<br>Safe access to resources                                                                  | $\checkmark$          |
| Subject specific trolleys<br>Available in the range                                                           | $\checkmark$          |
| High-density storage<br>Maximises learning space                                                              | $\checkmark$          |
| Available in<br>different heights                                                                             | $\checkmark$          |
| Frame colours                                                                                                 | 2                     |
| For under bench use                                                                                           |                       |
| Suitable for Early Years<br>& Primary                                                                         | $\checkmark$          |
| Suitable for Secondary                                                                                        | $\checkmark$          |
| Designed for non-teaching areas<br>Stationery store, science prep rooms,<br>PE store, staff rooms and offices |                       |
| Flat magnetic sides<br>Display project work                                                                   | $\checkmark$          |
| Outdoor Learning                                                                                              | Rover                 |