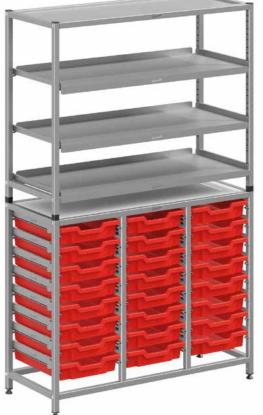

## **Our Callero Custom** modular units provide storage layouts to match your classroom needs.

Rounded corners for hhanced saft Maximize storage

### LOW UNITS

Our Callero Custom low units are designed to offer high-density storage on a smaller footprint whilst also providing extra work surfaces for students to use.

Whether the space available is a corner or an entire wall, Callero Custom can create the ideal storage solution. Build up or across to make your space work efficiently. Mix and match tray units with shelving to create high-density classroom storage that contains everything students need for their lessons.

#### TALL UNITS

Callero Custom Tall creates high-density storage to contain every possible resource students require for their lessons.

### **CREATE, ADAPT & GROW**