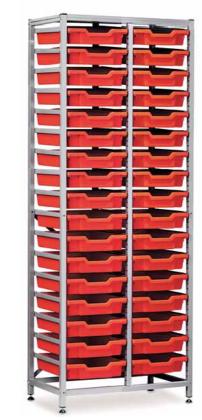

### **Our Dynamis range** offers flexible, cost-effective storage solutions when space is at a premium.

The Dynamis collection is compatible with our iconic Gratnells tray range, providing high-density static or manoeuvrable storage on a small footprint to maximise storage space.

### SCIENCE

Frames

4 heights

widths

Sturdy, powder-coated hard-wearing steel

> aked castors t ecure position

pplied with fee or static option

100% recyclab

FRAMES

The tall frames are complete with tops, adjustable feet, and back diagonal bars for additional rigidity meaning they are perfect for bulk storage. They are a staple in prep rooms and 'at home' in chemical stores and workshops.