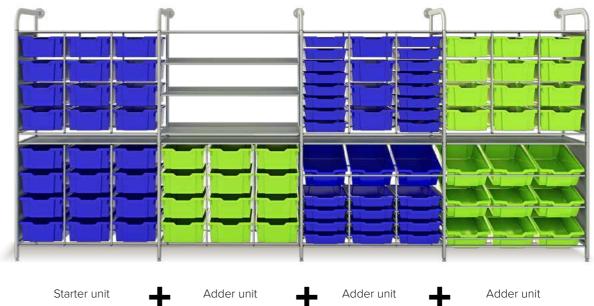

## **Our Callero Custom** modular units provide storage layouts to match your classroom needs.

Rounded corners for hhanced saft Maximize storage

### LOW UNITS

Our Callero Custom low units are designed to offer high-density storage on a smaller footprint whilst also providing extra work surfaces for students to use.

Whether the space available is a corner or an entire wall, Callero Custom can create the ideal storage solution. Build up or across to make your space work efficiently. Mix and match tray units with shelving to create high-density classroom storage that contains everything students need for their lessons.

#### TALL UNITS

Callero Custom Tall creates high-density storage to contain every possible resource students require for their lessons.

### **CREATE, ADAPT & GROW**