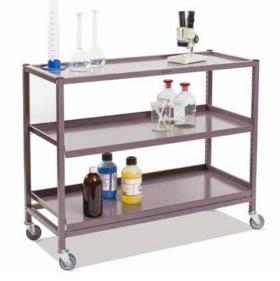

**Our Science range** 

offers the ultimate

resources between

prep room and lab

solution for

transferring

Our Science range can be found in over 90% of prep rooms. Whether you need reliable storage for your prep room or science lab, our static frames and compatible trolleys provide you with a complete storage system. Chemicals, electronics, glassware and more can be stored safely and securely one minute and then moved between laboratories the next.

### TROLLEYS

Trolleys are supplied with heavy duty castors making them easy to move from prep room to lab. The trolleys are available in two heights, for under bench storage or level with standard surfaces.

Bench Height Double Trolley

Under Bench Single Trolley