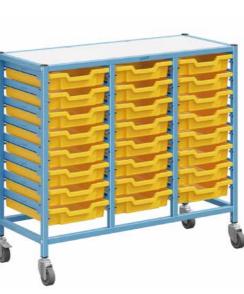

### **Our Dynamis range** offers flexible, cost-effective storage solutions when space is at a premium.

The Dynamis collection is compatible with our iconic Gratnells tray range, providing high-density static or manoeuvrable storage on a small footprint to maximise storage space.

Mid Treble Trolley

**TIDY, ORGANISE & STORE** 