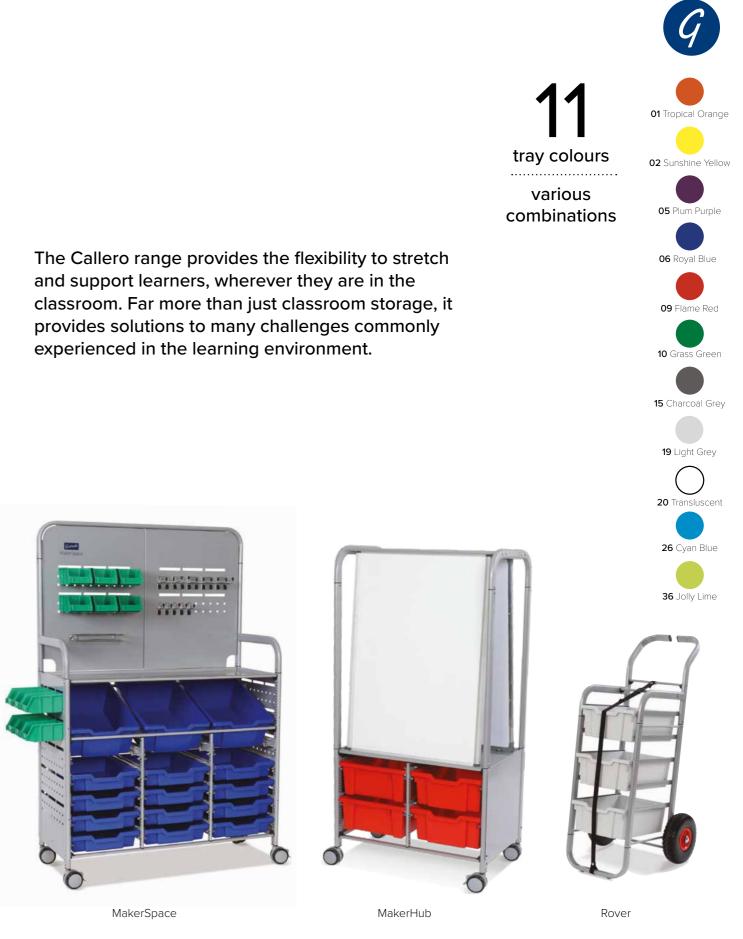

## BEST SELLER **Our premium Callero** range is far more than just classroom storage.

experienced in the learning environment.

MAKE, MOVE, WRITE & DISPLAY

Callero Double Trolley

### various combinations

06 Royal Blue 09 Flame Red 19 Light Gray 20 Transluscent 26 Cyan Blue 29 Kiwi Jelly

02 Sunshine Yello

DYNAMIS

44