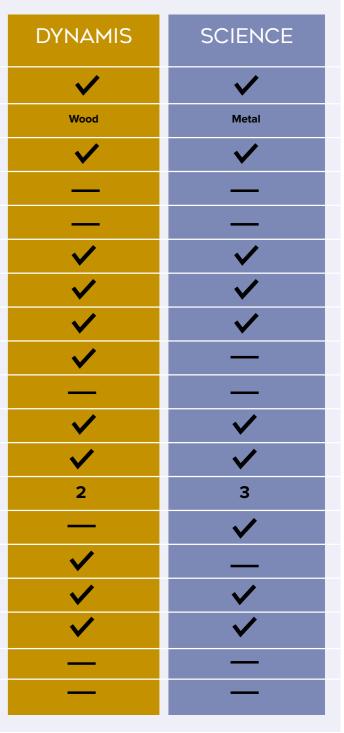

### **Our Dynamis range** offers flexible, cost-effective storage solutions when space is at a premium.

The Dynamis collection is compatible with our iconic Gratnells tray range, providing high-density static or manoeuvrable storage on a small footprint to maximise storage space.

### SCIENCE

Frames

4 heights

widths

Sturdy, powder-coated hard-wearing steel

> aked castors t ecure position

pplied with fee or static option

100% recyclab

**Our Science range** 

offers the ultimate

resources between

prep room and lab

solution for

transferring

Our Science range can be found in over 90% of prep rooms. Whether you need reliable storage for your prep room or science lab, our static frames and compatible trolleys provide you with a complete storage system. Chemicals, electronics, glassware and more can be stored safely and securely one minute and then moved between laboratories the next.