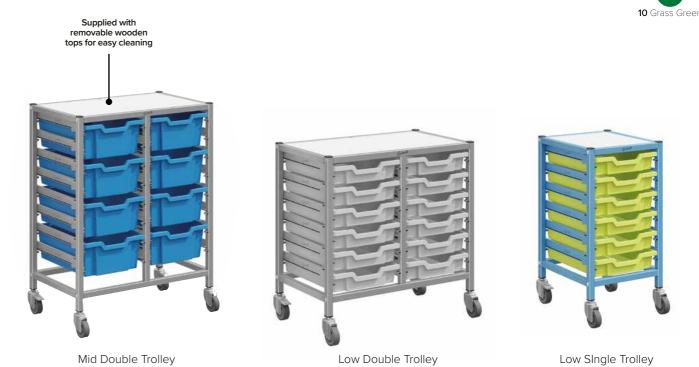

### **Our Dynamis range** offers flexible, cost-effective storage solutions when space is at a premium.

The Dynamis collection is compatible with our iconic Gratnells tray range, providing high-density static or manoeuvrable storage on a small footprint to maximise storage space.

Mid Treble Trolley

**TIDY, ORGANISE & STORE** 