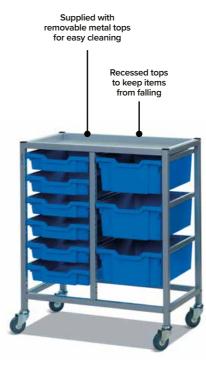

### TROLLEYS

Trolleys are supplied with heavy duty castors making them easy to move from prep room to lab. The trolleys are available in two heights, for under bench storage or level with standard surfaces.

Bench Height Double Trolley

Under Bench Single Trolley