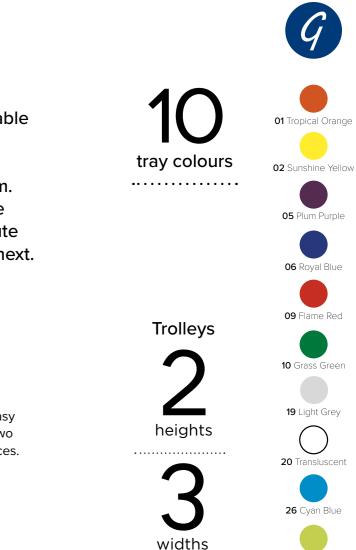

### various combinations

06 Royal Blue 09 Flame Red 19 Light Gray 20 Transluscent 26 Cyan Blue 29 Kiwi Jelly

02 Sunshine Yello

DYNAMIS

44

### SCIENCE

Frames

4 heights

widths

Sturdy, powder-coated hard-wearing steel

> aked castors t ecure position

pplied with fee or static option

100% recyclab