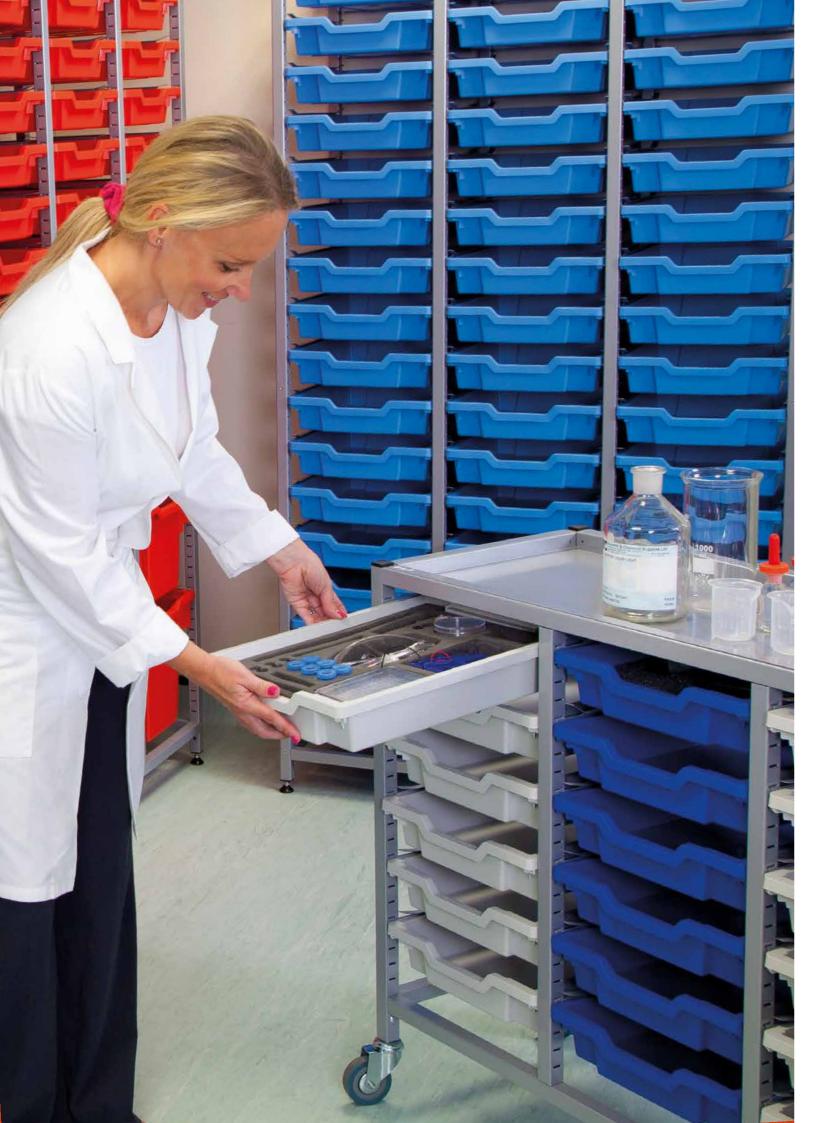

### SCIENCE

Frames

4 heights

widths

Sturdy, powder-coated hard-wearing steel

> aked castors t ecure position

pplied with fee or static option

100% recyclab

FRAMES

The tall frames are complete with tops, adjustable feet, and back diagonal bars for additional rigidity meaning they are perfect for bulk storage. They are a staple in prep rooms and 'at home' in chemical stores and workshops.

**Our Science range** 

offers the ultimate

resources between

prep room and lab

solution for

transferring

Our Science range can be found in over 90% of prep rooms. Whether you need reliable storage for your prep room or science lab, our static frames and compatible trolleys provide you with a complete storage system. Chemicals, electronics, glassware and more can be stored safely and securely one minute and then moved between laboratories the next.