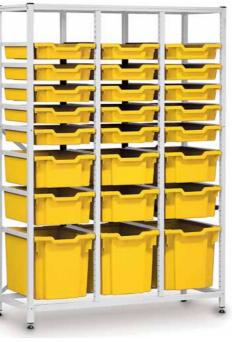

## **Our Callero Custom** modular units provide storage layouts to match your classroom needs.

Rounded corners for hhanced saft Maximize storage

### LOW UNITS

Our Callero Custom low units are designed to offer high-density storage on a smaller footprint whilst also providing extra work surfaces for students to use.

Whether the space available is a corner or an entire wall, Callero Custom can create the ideal storage solution. Build up or across to make your space work efficiently. Mix and match tray units with shelving to create high-density classroom storage that contains everything students need for their lessons.

#### TALL UNITS

Callero Custom Tall creates high-density storage to contain every possible resource students require for their lessons.

### **CREATE, ADAPT & GROW**