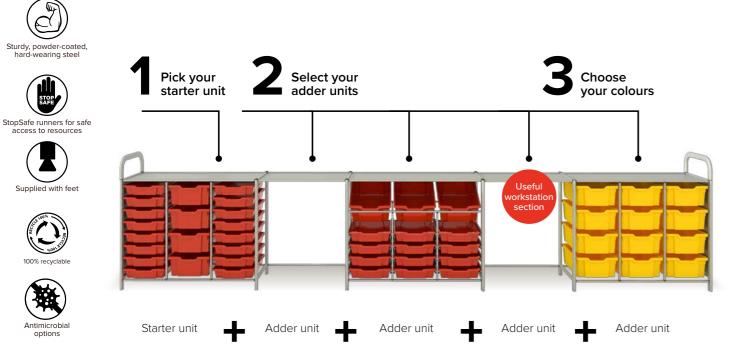

## **Our Callero Custom** modular units provide storage layouts to match your classroom needs.

Rounded corners for hhanced saft Maximize storage

### LOW UNITS

Our Callero Custom low units are designed to offer high-density storage on a smaller footprint whilst also providing extra work surfaces for students to use.

Whether the space available is a corner or an entire wall, Callero Custom can create the ideal storage solution. Build up or across to make your space work efficiently. Mix and match tray units with shelving to create high-density classroom storage that contains everything students need for their lessons.

#### TALL UNITS

Callero Custom Tall creates high-density storage to contain every possible resource students require for their lessons.

### **CREATE, ADAPT & GROW**