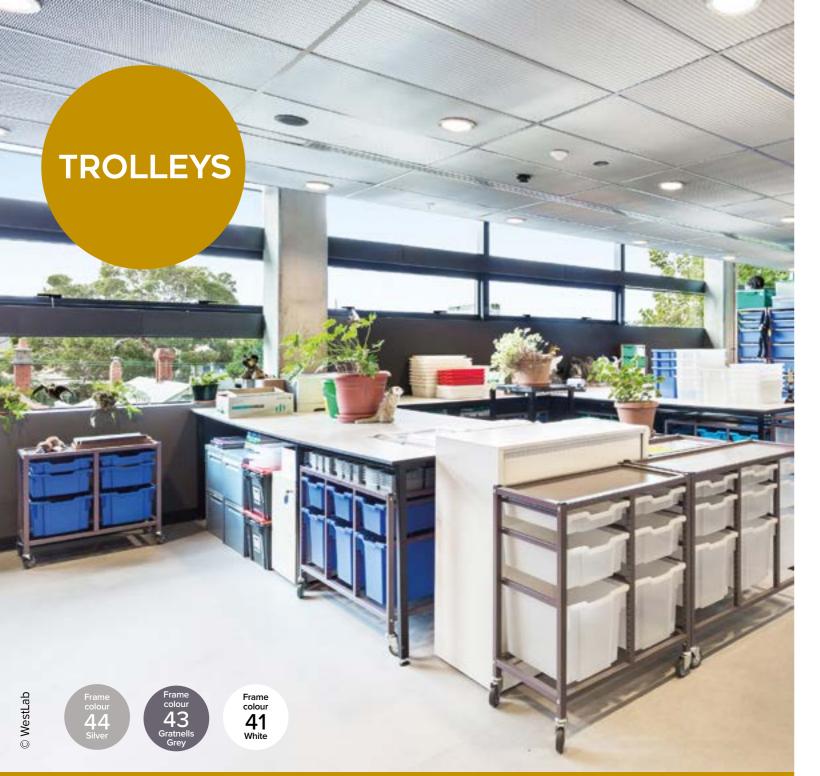

visit gratnells.com to see our entire range

Our trolleys are the perfect

prep rooms and laboratories.

used to displaying resources or

are removable for easy cleaning.

demonstrate experiments and

The recessed tops can be

solution for transporting

heights

10 tray colours

### **BENCH HEIGHT TROLLEY**

The bench height trolley has been designed to add mobile storage space at the end of a science bench, providing additional storage. Lab equipment can be safely stored in trays and kept close by for easy access to resources.

### **UNDER BENCH TROLLEY**

These low height metal trolleys are designed to maximise storage space under science lab benches, allowing equipment to be safely stored in trays and then easily moved around the laboratory to where they are needed, whilst keeping bench surfaces clear.