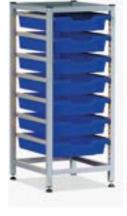

### **TECHNOLOGY STORES & WORKSHOPS**

Trolleys are an ideal way to store heavy equipment that needs to be moved around. Workshop equipment can be placed near machines for easy access and tidied away at the end of the day. With a range of tray colours to choose from, you can colour code storage of equipment easily.

### **TALL & MID FRAMES**

When space is at a premium, our tall and mid frames are the key to successful high-density storage. Fill the frame with our chemically unreactive trays to organise equipment and chemicals or fix in a shelf for heavier items.