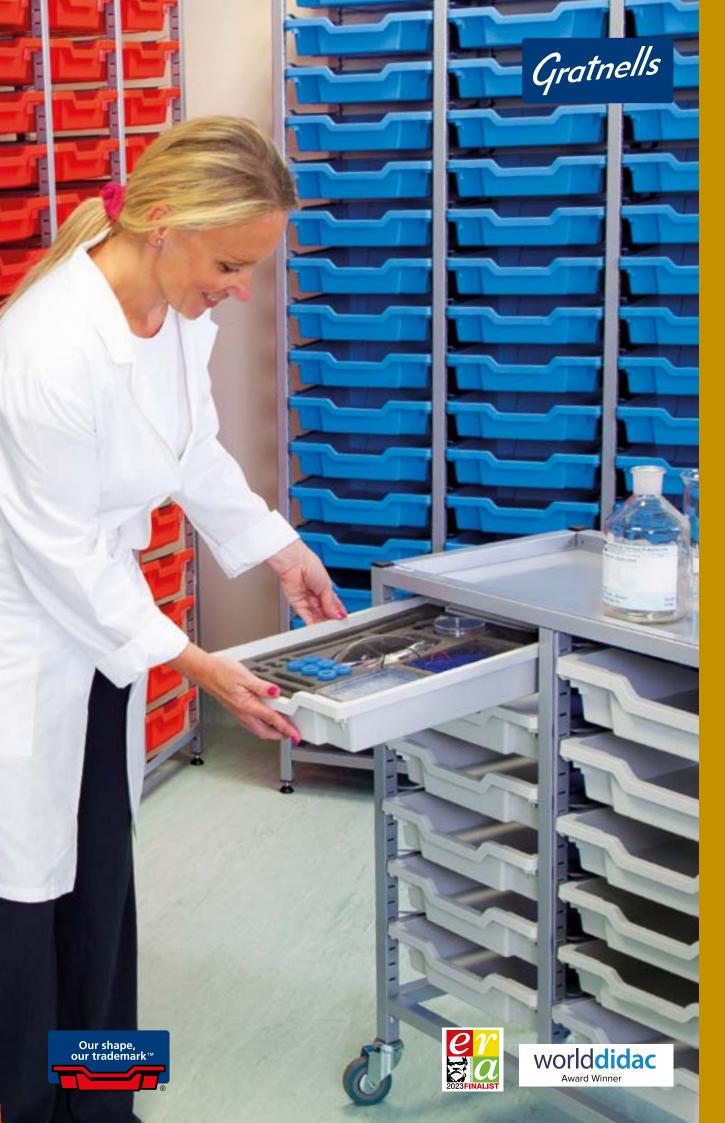

# Our premium Science range is far more than just storage

At the centre of the education landscape for decades, our Science range continues to be discovered and enjoyed by new generations of users, allowing technicians and teachers to inspire the scientists of tomorrow.

Our durable range of metal furniture works together to create complete storage solutions for your prep room and labs. This means that your chemicals, electronics, glassware and more can be stored safely and securely, before being accessed in seconds for any experiment or practical demonstration.

Plus, with a range of specially designed trolleys, items can be easily moved between spaces in seconds, maximising storage space and allowing multiple classrooms, labs and prep rooms to share equipment. For full flexibility, all our units are also compatible with a range of trays and shelves and can accommodate all four heights of our famous Gratnells trays, which are also interchangeable between new or existing frames and trolleys.

This all comes with peace of mind that, as with all our furniture, every product is designed for heavy use, complete with a five year guarantee and, perhaps most importantly, has been rigorously tested by those who actually use them... day in, day out, throughout the year.