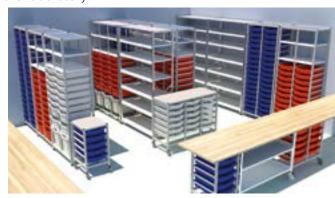

Our durable range of metal furniture works together to create complete storage solutions for your prep room and labs. This means that your chemicals, electronics, glassware and more can be stored safely and securely, before being accessed in seconds for any experiment or practical demonstration.

Plus, with a range of specially designed trolleys, items can be easily moved between spaces in seconds, maximising storage space and allowing multiple classrooms, labs and prep rooms to share equipment. For full flexibility, all our units are also compatible with a range of trays and shelves and can accommodate all four heights of our famous Gratnells trays, which are also interchangeable between new or existing frames and trolleys.

### PREP ROOMS & CHEMICAL STORES

Gratnells Science range can help you utilise every inch of space in a prep room or chemical store. The doorless design works in even the most confined spaces, keeping floor space clear and providing quick, easy-access to equipment. Our tall sturdy frames provide high density storage to house our super-tough, zero-fade trays, which are perfect for safely storing chemicals and equipment as they are chemically unreactive, scratch resistant and have an anti-static additive to protect against dust contamination. Shelves can also be fitted into our science frames to store heavy items.