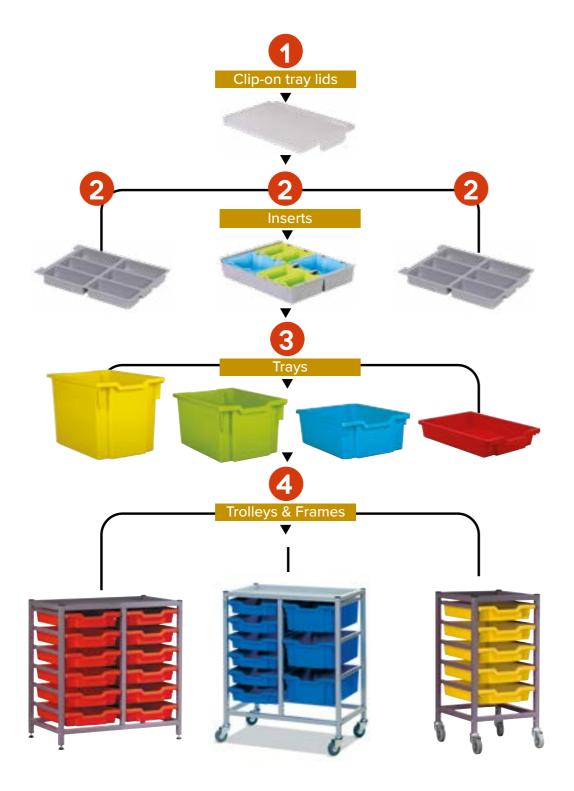

# **LIDS**

Clip-on lids provide extra security for items stored in trays, such as glassware or electronics. The translucent lid allows students and teachers to quickly view the contents of the tray, making it easy to find resources.

## **FOAM INSERTS**

Hold delicate equipment such as test tubes and safely store a range of differently shaped items with ease.

# **FIXED MOULDED INSERTS**

Available in multiple different compartmental configurations, moulded inserts can organise a variety of different objects from marbles to pipettes.

Plus, with a range of specially designed trolleys, items can be easily moved between spaces in seconds, maximising storage space and allowing multiple classrooms, labs and prep rooms to share equipment. For full flexibility, all our units are also compatible with a range of trays and shelves and can accommodate all four heights of our famous Gratnells trays, which are also interchangeable between new or existing frames and trolleys.