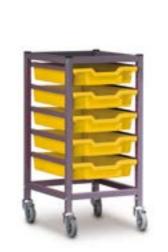

### **BENCH HEIGHT TROLLEY**

The bench height trolley has been designed to add mobile storage space at the end of a science bench, providing additional storage. Lab equipment can be safely stored in trays and kept close by for easy access to resources.

### **UNDER BENCH TROLLEY**

These low height metal trolleys are designed to maximise storage space under science lab benches, allowing equipment to be safely stored in trays and then easily moved around the laboratory to where they are needed, whilst keeping bench surfaces clear.

# TROLLEY DIMENSIONS Single Double Treble Under Bench H735 x W370 x D420mm H735 x W710 x D420mm W1055 x H735 x D420mm Bench Height H860 x W370 x D420mm H860 x W710 x D420mm H860 x W1055 x D420mm

equipment and chemicals between steel blocks for extra strength and