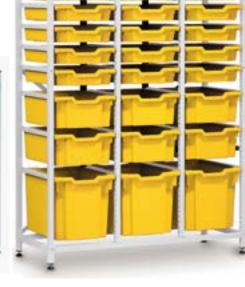

### PREP ROOMS & CHEMICAL STORES

Gratnells Science range can help you utilise every inch of space in a prep room or chemical store. The doorless design works in even the most confined spaces, keeping floor space clear and providing quick, easy-access to equipment. Our tall sturdy frames provide high density storage to house our super-tough, zero-fade trays, which are perfect for safely storing chemicals and equipment as they are chemically unreactive, scratch resistant and have an anti-static additive to protect against dust contamination. Shelves can also be fitted into our science frames to store heavy items.

### **TALL & MID FRAMES**

When space is at a premium, our tall and mid frames are the key to successful high-density storage. Fill the frame with our chemically unreactive trays to organise equipment and chemicals or fix in a shelf for heavier items.

These frames are complete with tops, adjustable feet, and back diagonal bars for additional rigidity meaning they are perfect for bulk storage. Brackets are also available to join frames or fix to walls.