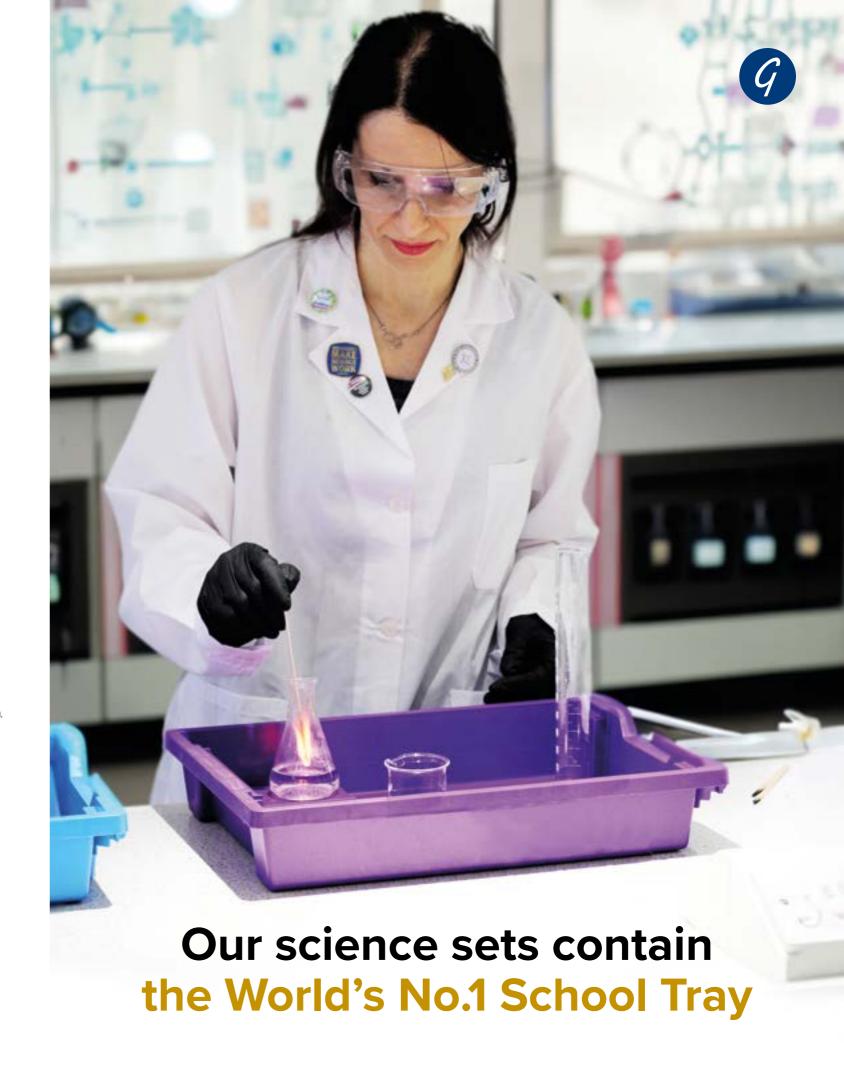

# **ROBUST, COLOURFUL & SUSTAINABLE**

The **World's No.1 school tray** can be found in over 95% of UK schools & across 68 countries. Our trays are the toughest on the market and come in 40 zero-fade colours that allow you to colour code storage of equipment and

chemicals. Gratnells trays are chemically unreactive, durable and easy to wipe clean, making them ideal for all kinds of lab and prep room projects including practical experiments as they can contain spills.

# GRATNELLS TRAYS ARE CHEMICALLY UNREACTIVE, DURABLE AND EASY TO WIPE CLEAN, MAKING THEM IDEAL FOR ALL KINDS OF LAB AND PREP ROOM PROJECTS INCLUDING PRACTICAL EXPERIMENTS AS THEY CAN CONTAIN SPILLS.

Protection from dust contamination
Anti-static additive