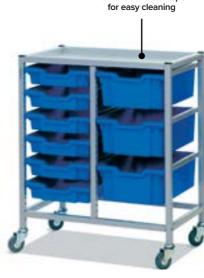

Supplied with removable metal tops

Bench Height Double Trolley

Bench Height Treble-span Trolley

# TROLLEY DIMENSIONS Single Double Treble Under Bench H735 x W370 x D420mm H735 x W710 x D420mm W1055 x H735 x D420mm Bench Height H860 x W370 x D420mm H860 x W710 x D420mm H860 x W1055 x D420mm

equipment and chemicals between steel blocks for extra strength and