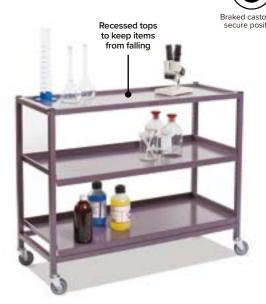

visit gratnells.com to see our entire range

Our trolleys are the perfect

prep rooms and laboratories.

used to displaying resources or

are removable for easy cleaning.

demonstrate experiments and

The recessed tops can be

solution for transporting

heights

10 tray colours