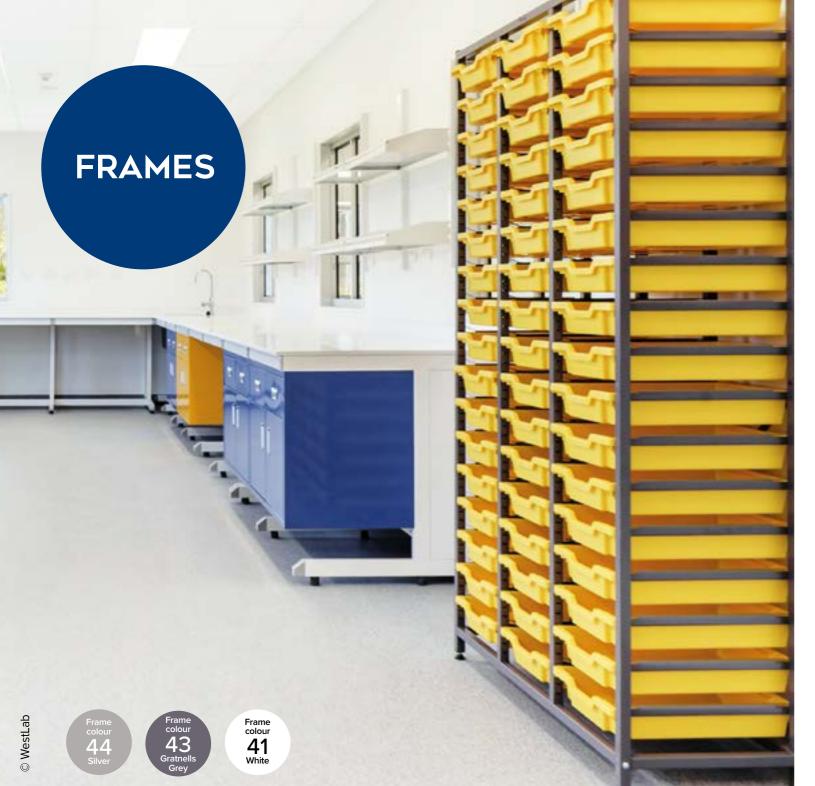

### **TALL & MID FRAMES**

When space is at a premium, our tall and mid frames are the key to successful high-density storage. Fill the frame with our chemically unreactive trays to organise equipment and chemicals or fix in a shelf for heavier items.

These frames are complete with tops, adjustable feet, and back diagonal bars for additional rigidity meaning they are perfect for bulk storage. Brackets are also available to join frames or fix to walls.