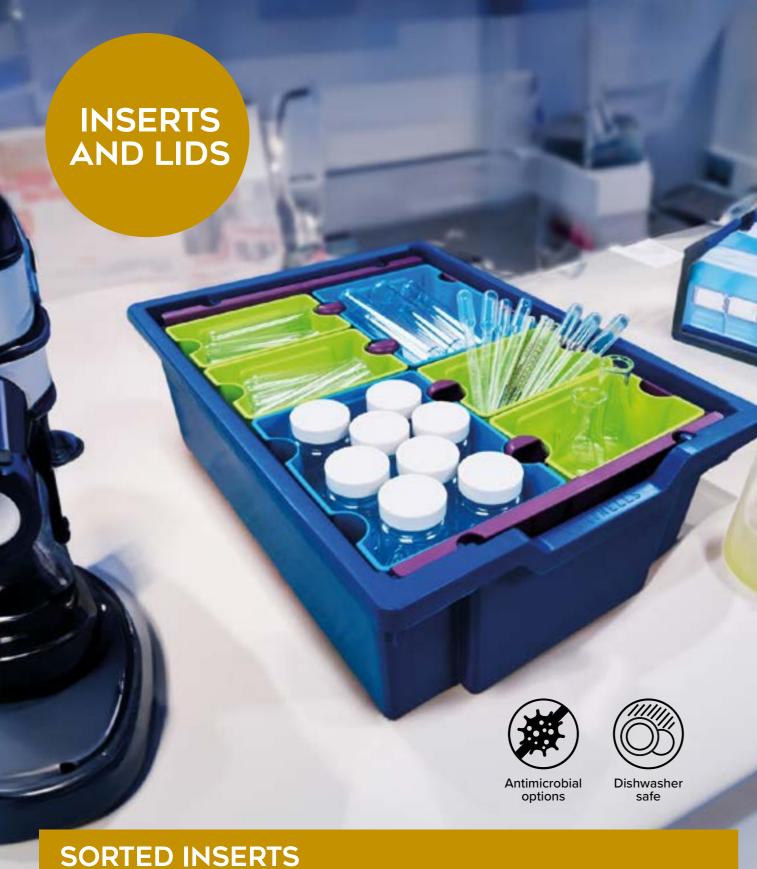

## **FOAM INSERTS**

Hold delicate equipment such as test tubes and safely store a range of differently shaped items with ease.

# **FIXED MOULDED INSERTS**

Available in multiple different compartmental configurations, moulded inserts can organise a variety of different objects from marbles to pipettes.

# **LIDS**

Clip-on lids provide extra security for items stored in trays, such as glassware or electronics. The translucent lid allows students and teachers to quickly view the contents of the tray, making it easy to find resources.