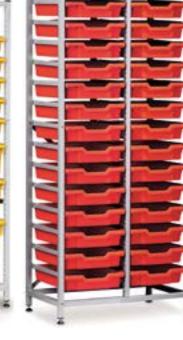

### PREP ROOMS & CHEMICAL STORES

Gratnells Science range can help you utilise every inch of space in a prep room or chemical store. The doorless design works in even the most confined spaces, keeping floor space clear and providing quick, easy-access to equipment. Our tall sturdy frames provide high density storage to house our super-tough, zero-fade trays, which are perfect for safely storing chemicals and equipment as they are chemically unreactive, scratch resistant and have an anti-static additive to protect against dust contamination. Shelves can also be fitted into our science frames to store heavy items.

### **TALL & MID FRAMES**

When space is at a premium, our tall and mid frames are the key to successful high-density storage. Fill the frame with our chemically unreactive trays to organise equipment and chemicals or fix in a shelf for heavier items.

These frames are complete with tops, adjustable feet, and back diagonal bars for additional rigidity meaning they are perfect for bulk storage. Brackets are also available to join frames or fix to walls.