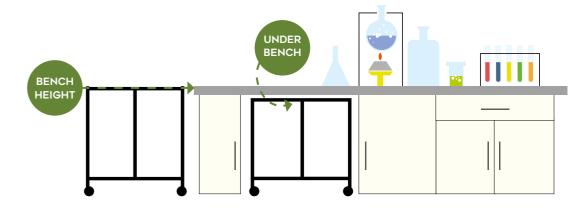

### **BENCH HEIGHT TROLLEY**

The bench height trolley has been designed to add mobile storage space at the end of a science bench, providing additional storage. Lab equipment can be safely stored in trays and kept close by for easy access to resources.

### **UNDER BENCH TROLLEY**

These low height metal trolleys are designed to maximise storage space under science lab benches, allowing equipment to be safely stored in trays and then easily moved around the laboratory to where they are needed, whilst keeping bench surfaces clear.