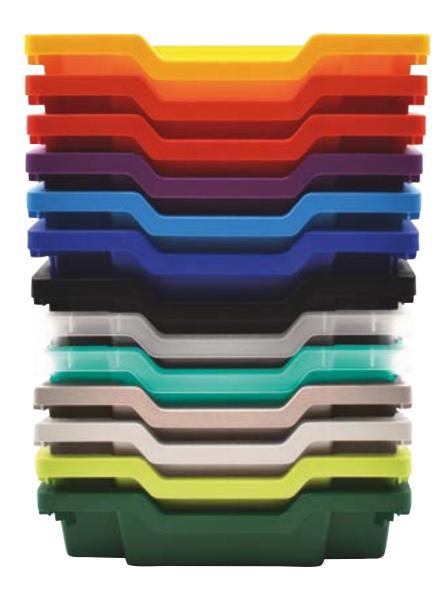

# **ROBUST, COLOURFUL & SUSTAINABLE**

The **World's No.1 school tray** can be found in over 95% of UK schools & across 68 countries. Our trays are the toughest on the market and come in 40 zero-fade colours that allow you to colour code storage of equipment and

chemicals. Gratnells trays are chemically unreactive, durable and easy to wipe clean, making them ideal for all kinds of lab and prep room projects including practical experiments as they can contain spills.