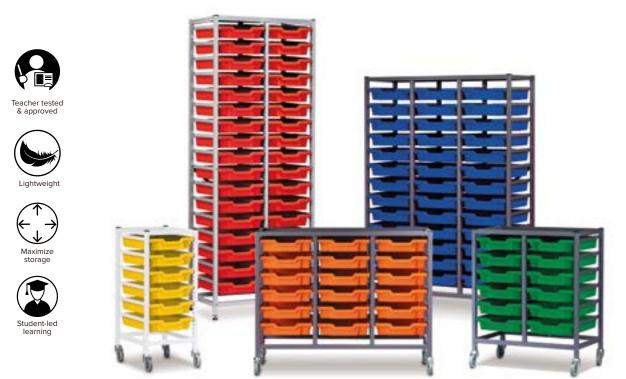

# Gratnells Science frames and trolleys offer the ultimate solution for storing equipment and chemicals

### PREP ROOMS & CHEMICAL STORES

Gratnells Science range can help you utilise every inch of space in a prep room or chemical store. The doorless design works in even the most confined spaces, keeping floor space clear and providing quick, easy-access to equipment. Our tall sturdy frames provide high density storage to house our super-tough, zero-fade trays, which are perfect for safely storing chemicals and equipment as they are chemically unreactive, scratch resistant and have an anti-static additive to protect against dust contamination. Shelves can also be fitted into our science frames to store heavy items.

### **TALL & MID FRAMES**

When space is at a premium, our tall and mid frames are the key to successful high-density storage. Fill the frame with our chemically unreactive trays to organise equipment and chemicals or fix in a shelf for heavier items.

These frames are complete with tops, adjustable feet, and back diagonal bars for additional rigidity meaning they are perfect for bulk storage. Brackets are also available to join frames or fix to walls.