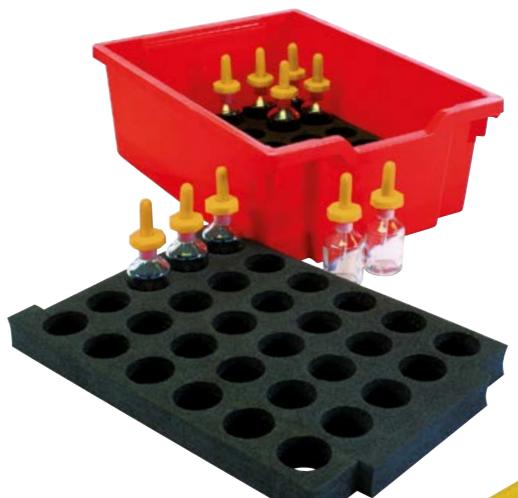

## **FOAM INSERTS**

Hold delicate equipment such as test tubes and safely store a range of differently shaped items with ease.

# **FIXED MOULDED INSERTS**

Available in multiple different compartmental configurations, moulded inserts can organise a variety of different objects from marbles to pipettes.