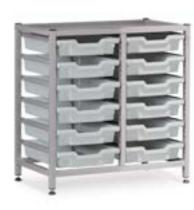

### PREP ROOMS & CHEMICAL STORES

Gratnells Science range can help you utilise every inch of space in a prep room or chemical store. The doorless design works in even the most confined spaces, keeping floor space clear and providing quick, easy-access to equipment. Our tall sturdy frames provide high density storage to house our super-tough, zero-fade trays, which are perfect for safely storing chemicals and equipment as they are chemically unreactive, scratch resistant and have an anti-static additive to protect against dust contamination. Shelves can also be fitted into our science frames to store heavy items.

### **TALL & MID FRAMES**

When space is at a premium, our tall and mid frames are the key to successful high-density storage. Fill the frame with our chemically unreactive trays to organise equipment and chemicals or fix in a shelf for heavier items.