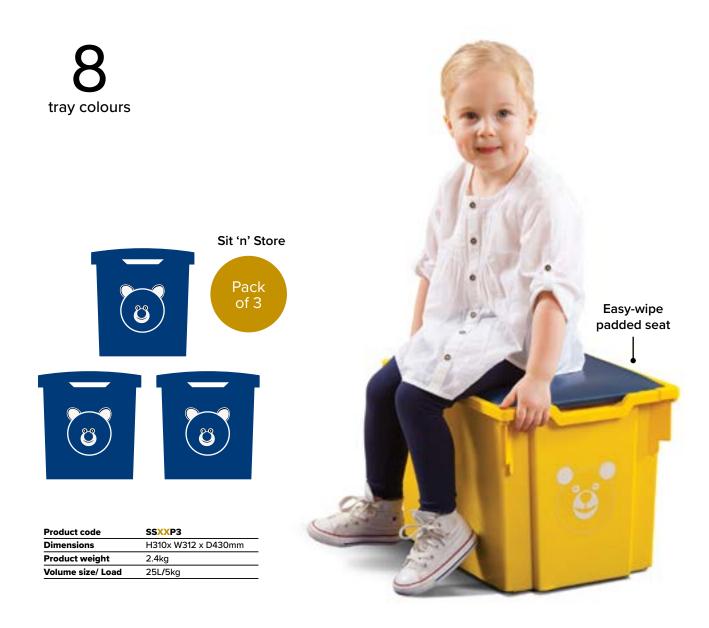

The tray stands can be used in a circle, as individual units or even in a snake formation to promote independent or collaborative learning.

Why not combine storage and seating with a Sit 'n' Store? These Jumbo Gratnells trays are perfect for holding a variety of large and small items, complete with a clip-on seat for incredible space saving. Sit 'n' Store is great for story time at your book corner or sitting in the art and craft area. And when your activity is finished, all the materials can be tucked safely inside. It's an unbeatable use of space.

## TRAY COLOURS

Blue

Green

Lime

Purple

Flame Tropical Red Orange

Sunshine Yellow

Royal