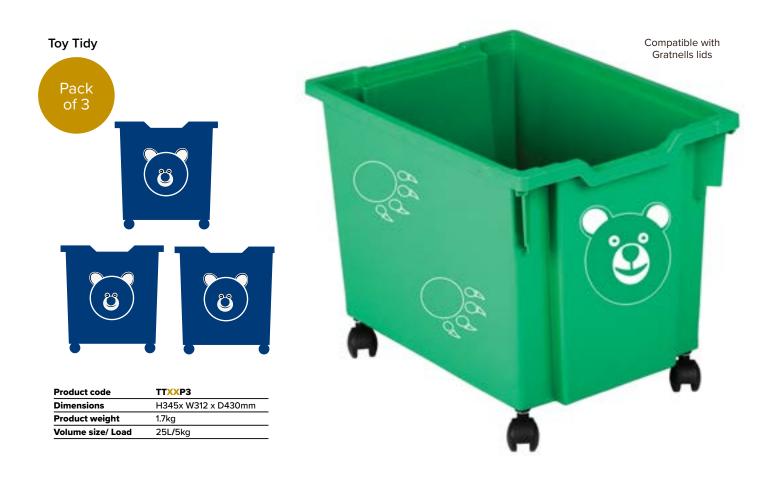

tray colours

It's big, it's mobile and it's just what you need for storing books, toys and other large items. The **Gratnells ToyTidy®** is a Jumbo Tray with Cheery Bear stickers and castors for flexible storage. Children can simply pull the ToyTidy® to their play or learning area, easily tidy up and store it back again at the end. ToyTidy® makes organising fun. Wheel it out and it's ready for work.

## **TRAY COLOURS**

Cyan Blue

Grass Green

Jolly Lime

Plum Purple

Flame Red

Tropical Orange

Sunshine Yellow

Royal Blue

Translucent