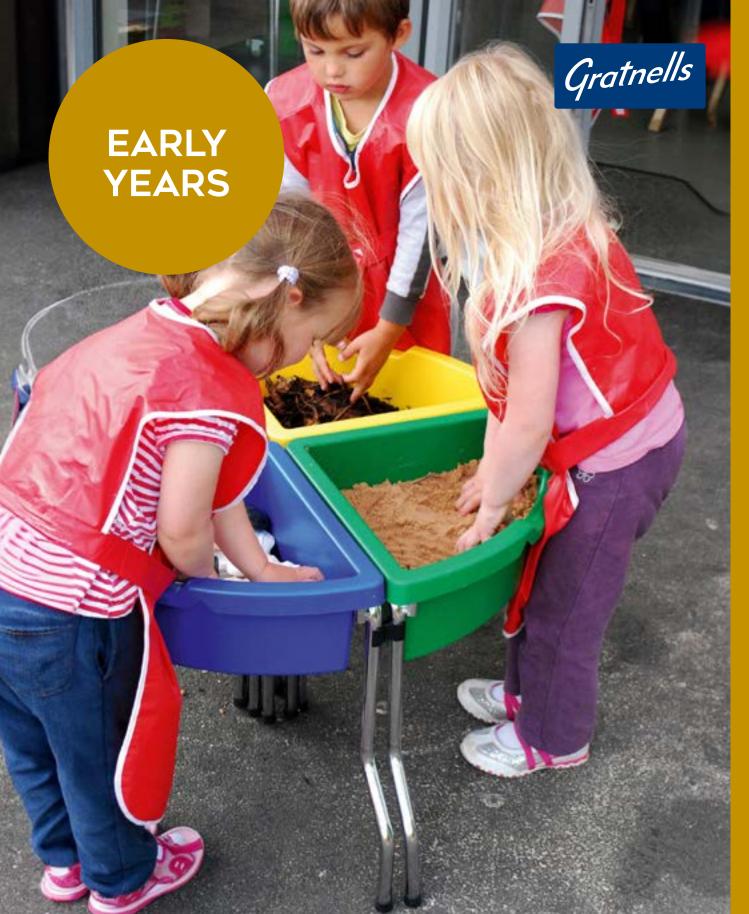

The Gratnells Early Years range with three innovative products – Exploration Circle, Sit 'n' Store and ToyTidy.

Our Exploration Circle is an award-winning pre-school resource that's perfect for

indoor and outside use, especially messy play, while promoting independent and collaborative learning.

Grass Green

Flame Red

Sunshine Yellow

Royal Blue

| Q02CIRCLE           |
|---------------------|
| H480x W920 x D920mm |
| 10.4kg              |
| 5kg                 |
|                     |

A set of four colourful and tough Gratnells school trays housed within four silver powdered steel stands which can be clipped together in a circle or in a line, the Exploration Circle is designed for schools and nurseries but is ideal for home use too.

Perfect for sand and water play, mud kitchens, forest school, sensory play and everything in between, the four quadrant trays in bright red, blue, green and yellow provide a great resource when introducing STEM in early years and primary education.

The tray stands can be used in a circle, as individual units or even in a snake formation to promote independent or collaborative learning.

Why not combine storage and seating with a Sit 'n' Store? These Jumbo Gratnells trays are perfect for holding a variety of large and small items, complete with a clip-on seat for incredible space saving. Sit 'n' Store is great for story time at your book corner or sitting in the art and craft area. And when your activity is finished, all the materials can be tucked safely inside. It's an unbeatable use of space.