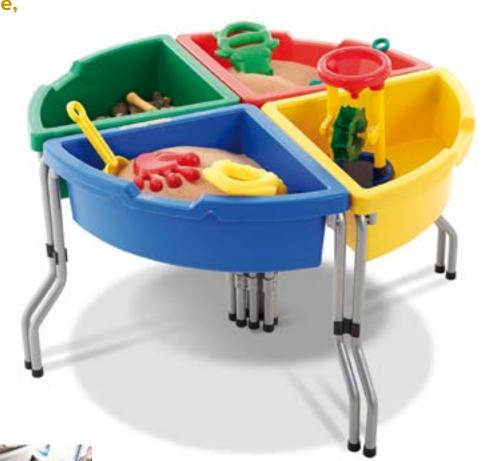

Grass Green

Flame Red

Sunshine Yellow

Royal Blue

| Q02CIRCLE           |
|---------------------|
| H480x W920 x D920mm |
| 10.4kg              |
| 5kg                 |
|                     |

A set of four colourful and tough Gratnells school trays housed within four silver powdered steel stands which can be clipped together in a circle or in a line, the Exploration Circle is designed for schools and nurseries but is ideal for home use too.

Perfect for sand and water play, mud kitchens, forest school, sensory play and everything in between, the four quadrant trays in bright red, blue, green and yellow provide a great resource when introducing STEM in early years and primary education.

The tray stands can be used in a circle, as individual units or even in a snake formation to promote independent or collaborative learning.

Why not combine storage and seating with a Sit 'n' Store? These Jumbo Gratnells trays are perfect for holding a variety of large and small items, complete with a clip-on seat for incredible space saving. Sit 'n' Store is great for story time at your book corner or sitting in the art and craft area. And when your activity is finished, all the materials can be tucked safely inside. It's an unbeatable use of space.